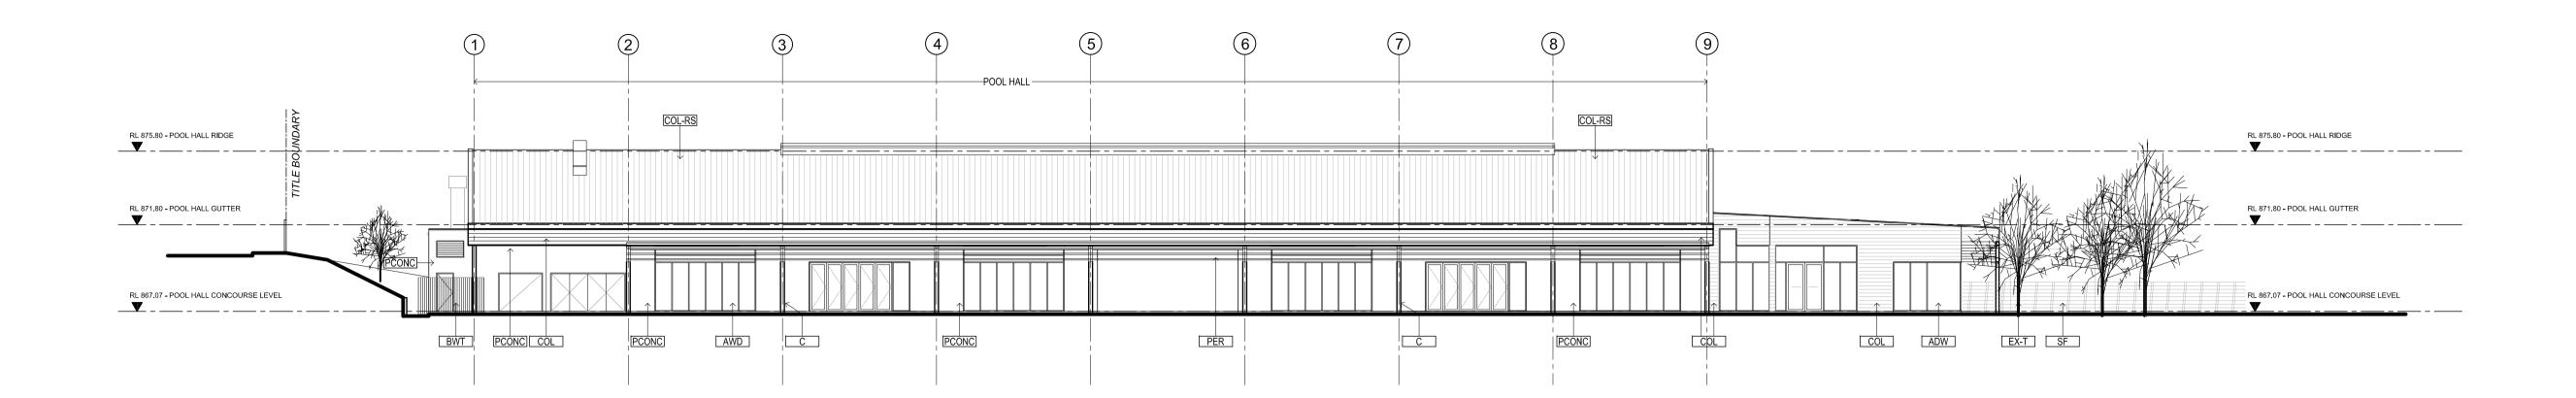

TP-04

# ORANGE INDOOR AQUATIC CENTRE

CORNER OF HILL & WARRENDINE STREETS, ORANGE, NSW 2800

PROPOSED ROOF PLAN

















PROPOSED GROUND FLOOR PLAN - SHEET 2

1:100 @ A1



1:100 SCALE BAR



TP-07

ORANGE INDOOR AQUATIC CENTRE

CORNER OF HILL & WARRENDINE STREETS, ORANGE, NSW 2800

PROPOSED CAR PARK PLAN & FUTURE HYDROTHERAPY POOL

PROTHERAPY POOL

O 1 2 5m

1:100 SCALE BAR



DARYL JACKSON PTY LTD
L2/35 LITTLE BOURKE STREET MELBOURNE VIC 3000
T: +613 9662 3022 F: +613 9662 5239
info@jacksonarchitecture.com.au
www.jscksonarchitecture.com.au
ABN: 90 005 012 395

1:100 @ A1



## **EAST ELEVATION**



## NORTH ELEVATION

#### LEGEND



TP-08

# ORANGE INDOOR AQUATIC CENTRE

CORNER OF HILL & WARRENDINE STREETS, ORANGE, NSW 2800

## **EAST AND NORTH ELEVATION**

1:200 @ A1









## SOUTH ELEVATION



### WEST ELEVATION

# PCONC PRECAST CONCRETE PANELS - TEXTURE PAINT FINISH, 'DULUX ACRATEX DARK BLUE' COL COLORBOND CLADDING ON STUD FRAME WITH INTERNAL VILLABOARD LINING - 'DEEP OCEAN' COL-RS COLORBOND ROOF SHEETING - 'SHALE GREY' C EXPOSED STEEL COLUMNS - WHITE PROTECTIVE PAINT FINISH ADW ALUMINIUM DOORS + WINDOWS - POWDERCOATED 'CHARCOAL' PER OPEN PERGOLA SP SOLAR PANELS TO ROOF SF STEEL SECURITY FENCE EX EXISTING BUILDING RETAINED EX-I INFILL TO MATCH EXISTING BUILDING EX-T EXISTING TREES RETAINED RWT RAIN WATER TANK BWT BACKWASH TANK

TP-09

## ORANGE INDOOR