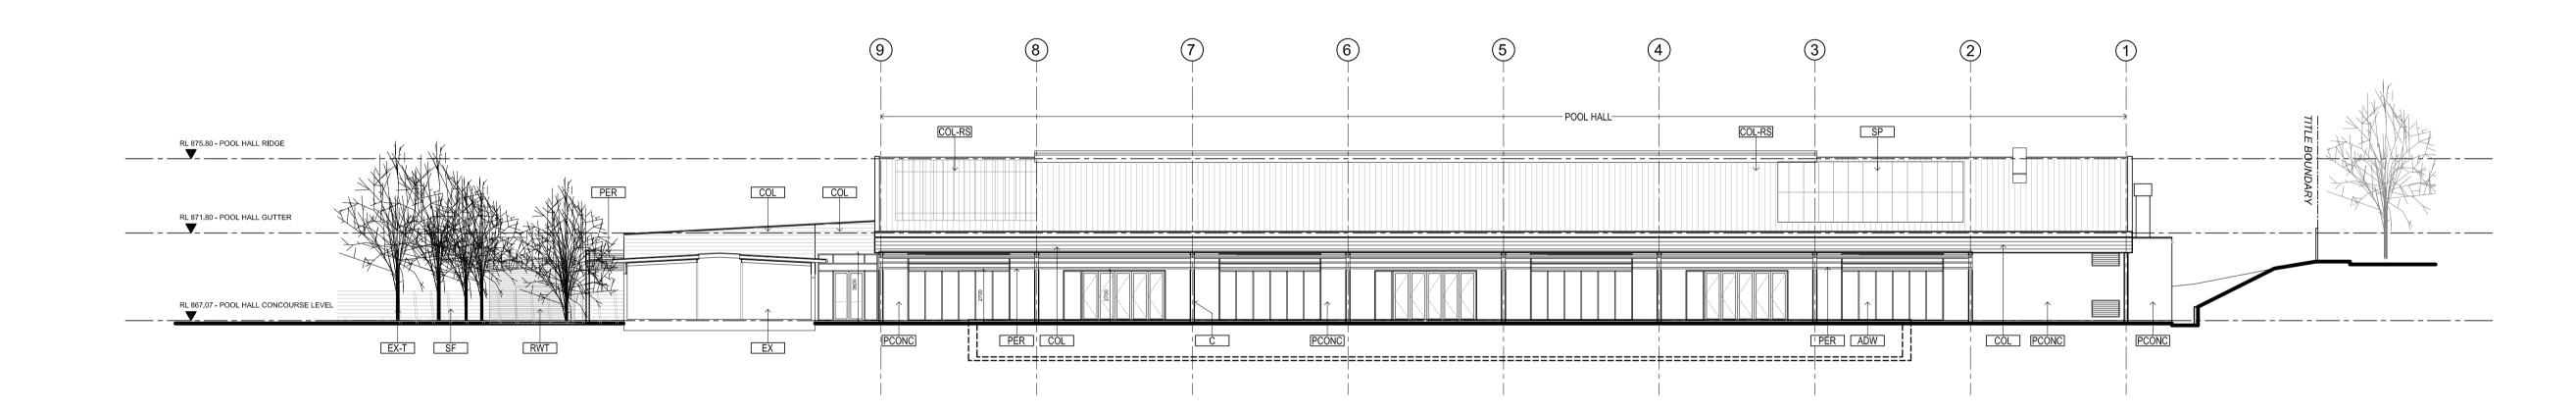

## SOUTH ELEVATION

### WEST ELEVATION

# PCONC PRECAST CONCRETE PANELS - TEXTURE PAINT FINISH, 'DULUX ACRATEX DARK BLUE' COL COLORBOND CLADDING ON STUD FRAME WITH INTERNAL VILLABOARD LINING - 'DEEP OCEAN' COL-RS COLORBOND ROOF SHEETING - 'SHALE GREY' C EXPOSED STEEL COLUMNS - WHITE PROTECTIVE PAINT FINISH ADW ALUMINIUM DOORS + WINDOWS - POWDERCOATED 'CHARCOAL' PER OPEN PERGOLA SP SOLAR PANELS TO ROOF SF STEEL SECURITY FENCE EX EXISTING BUILDING RETAINED EX-I INFILL TO MATCH EXISTING BUILDING EX-T EXISTING TREES RETAINED RWT RAIN WATER TANK BWT BACKWASH TANK

## ORANGE INDOOR AQUATIC CENTRE

CORNER OF HILL & WARRENDINE STREETS, ORANGE, NSW 2800

SOUTH & WEST ELEVATIONS

HILL STREET ELEVATION

WARRENDINE STREET ELEVATION

TP-10

ORANGE INDOOR AQUATIC CENTRE
CORNER OF HILL & WARRENDINE STREETS, ORANGE, NSW 2800