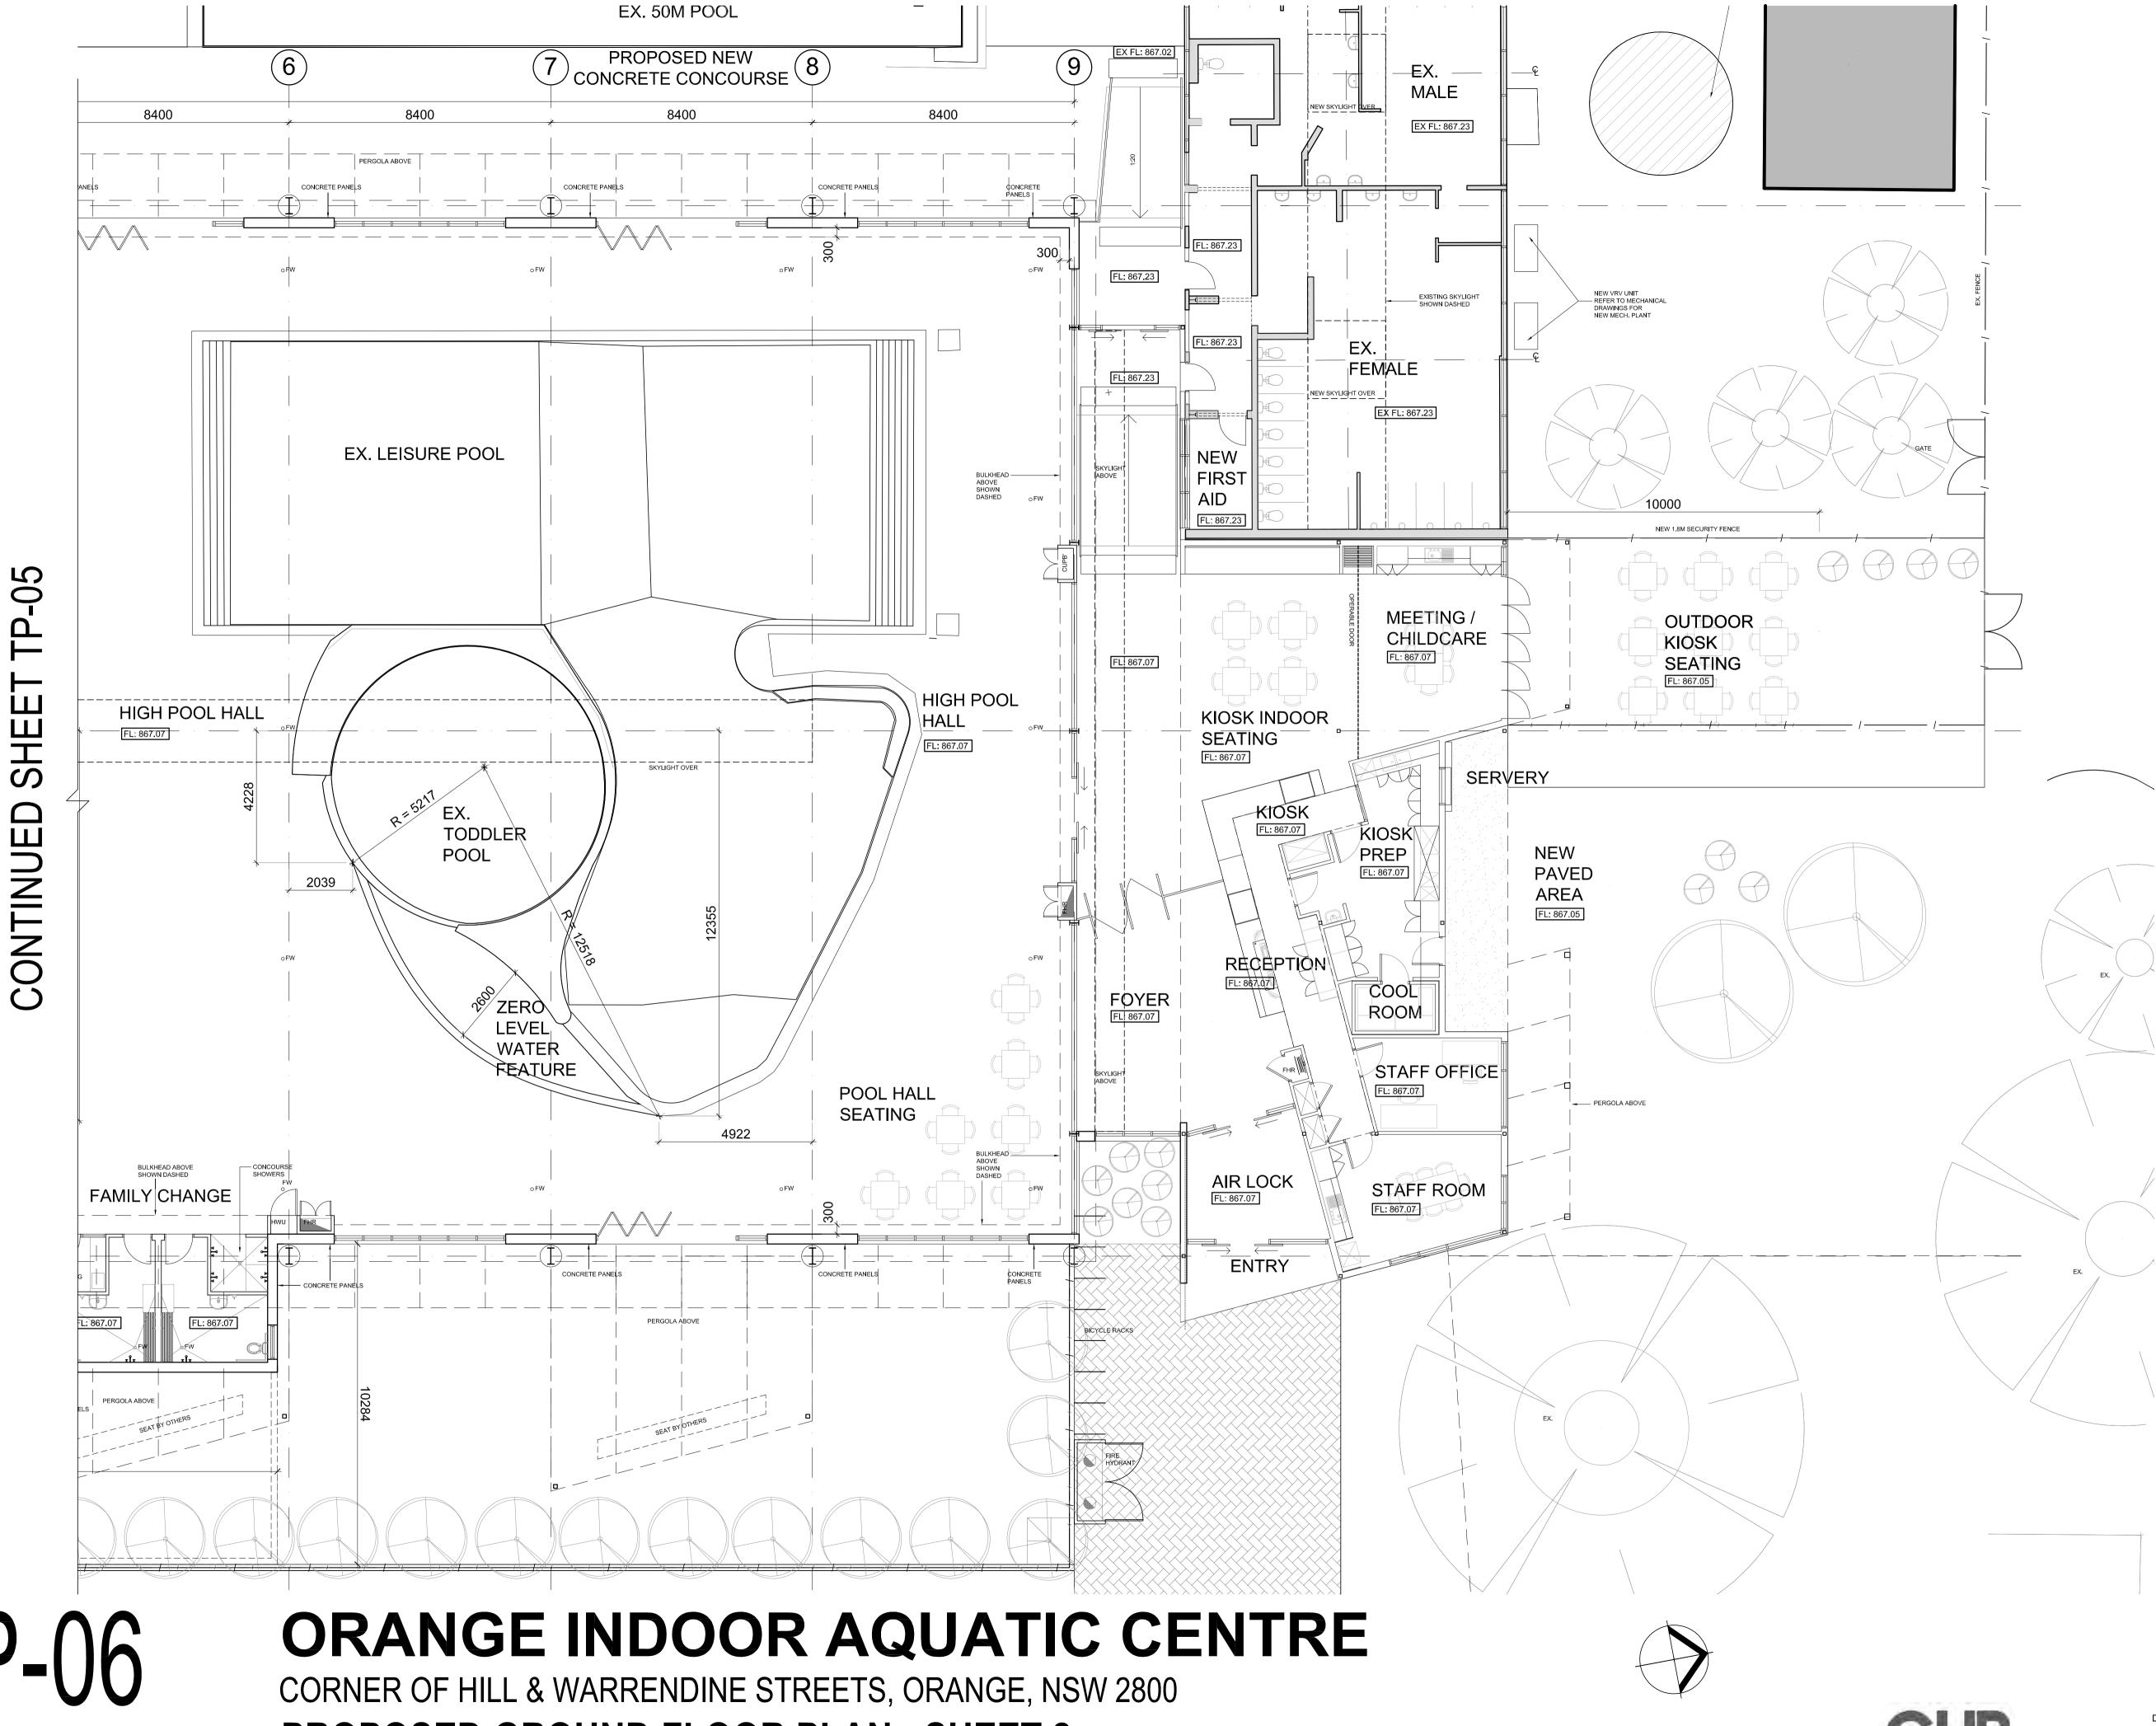

# ORANGE INDOOR AQUATIC CENTRE

CORNER OF HILL & WARRENDINE STREETS, ORANGE, NSW 2800

PROPOSED ROOF PLAN

PROPOSED GROUND FLOOR PLAN - SHEET 2

1:100 @ A1

1:100 SCALE BAR

TP-07

ORANGE INDOOR AQUATIC CENTRE