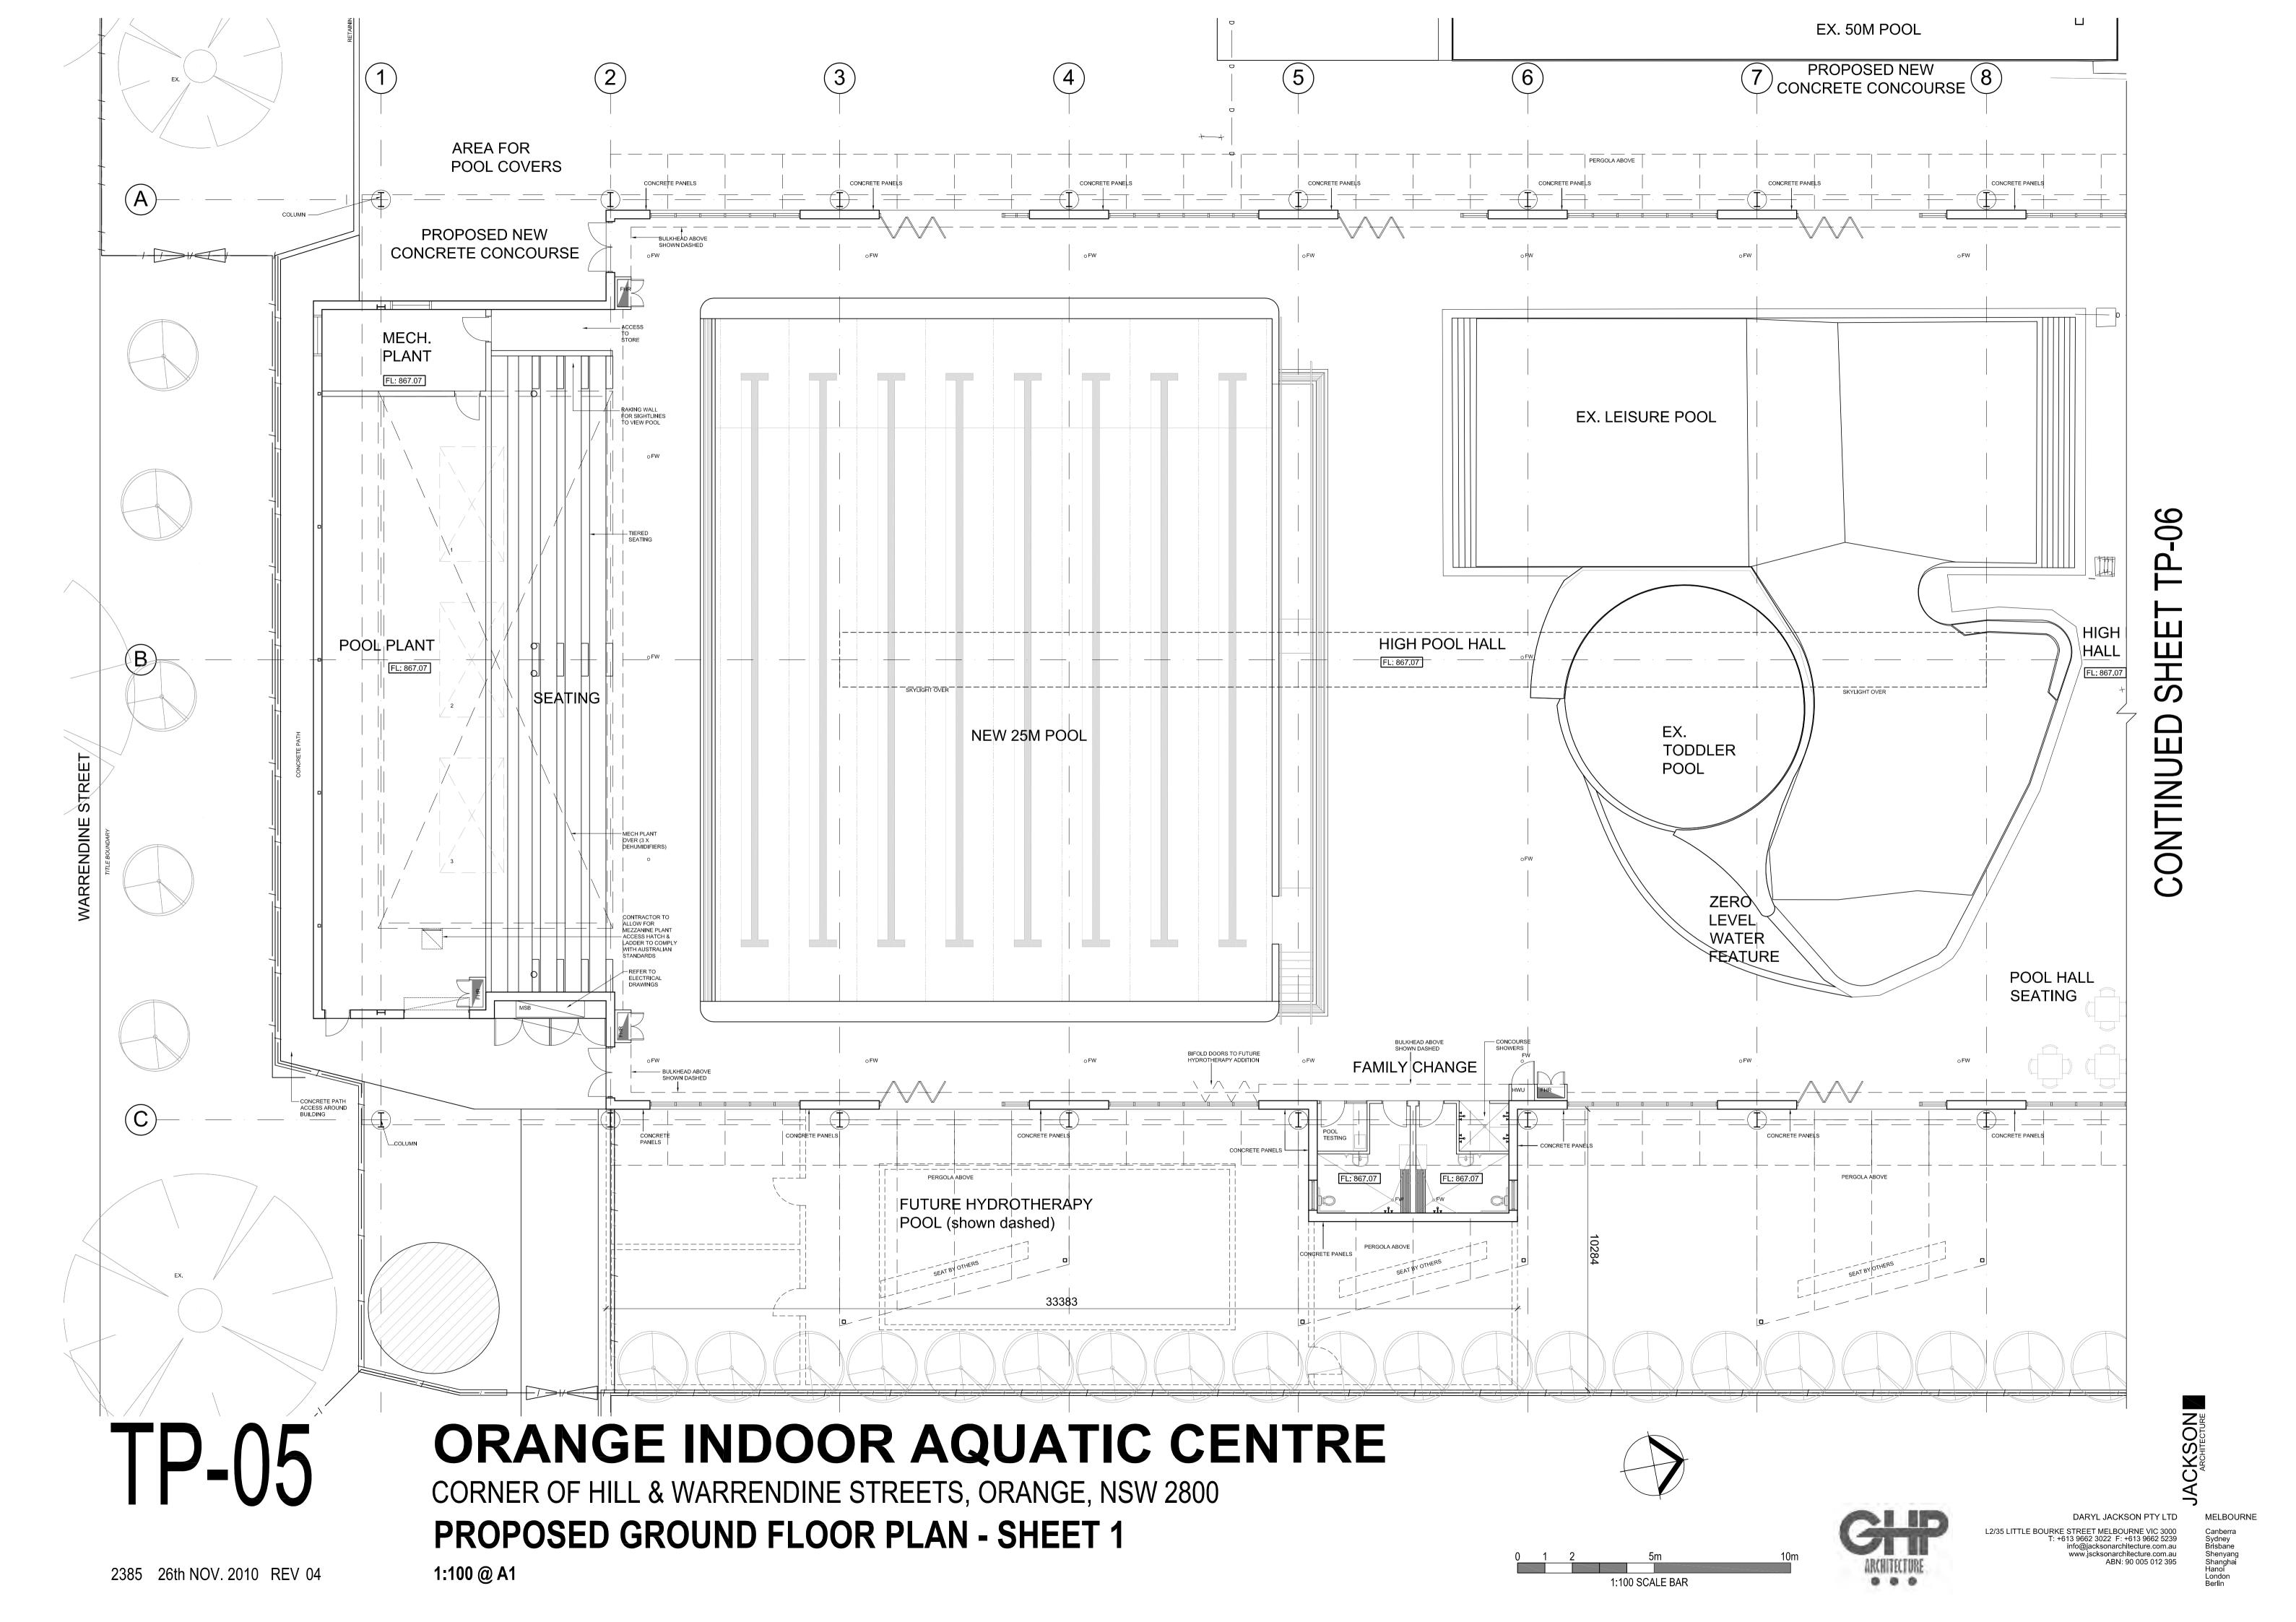

# ORANGE INDOOR AQUATIC CENTRE

CORNER OF HILL & WARRENDINE STREETS, ORANGE, NSW 2800

PROPOSED ROOF PLAN

PROPOSED GROUND FLOOR PLAN - SHEET 2

1:100 @ A1

1:100 SCALE BAR

TP-07

ORANGE INDOOR AQUATIC CENTRE