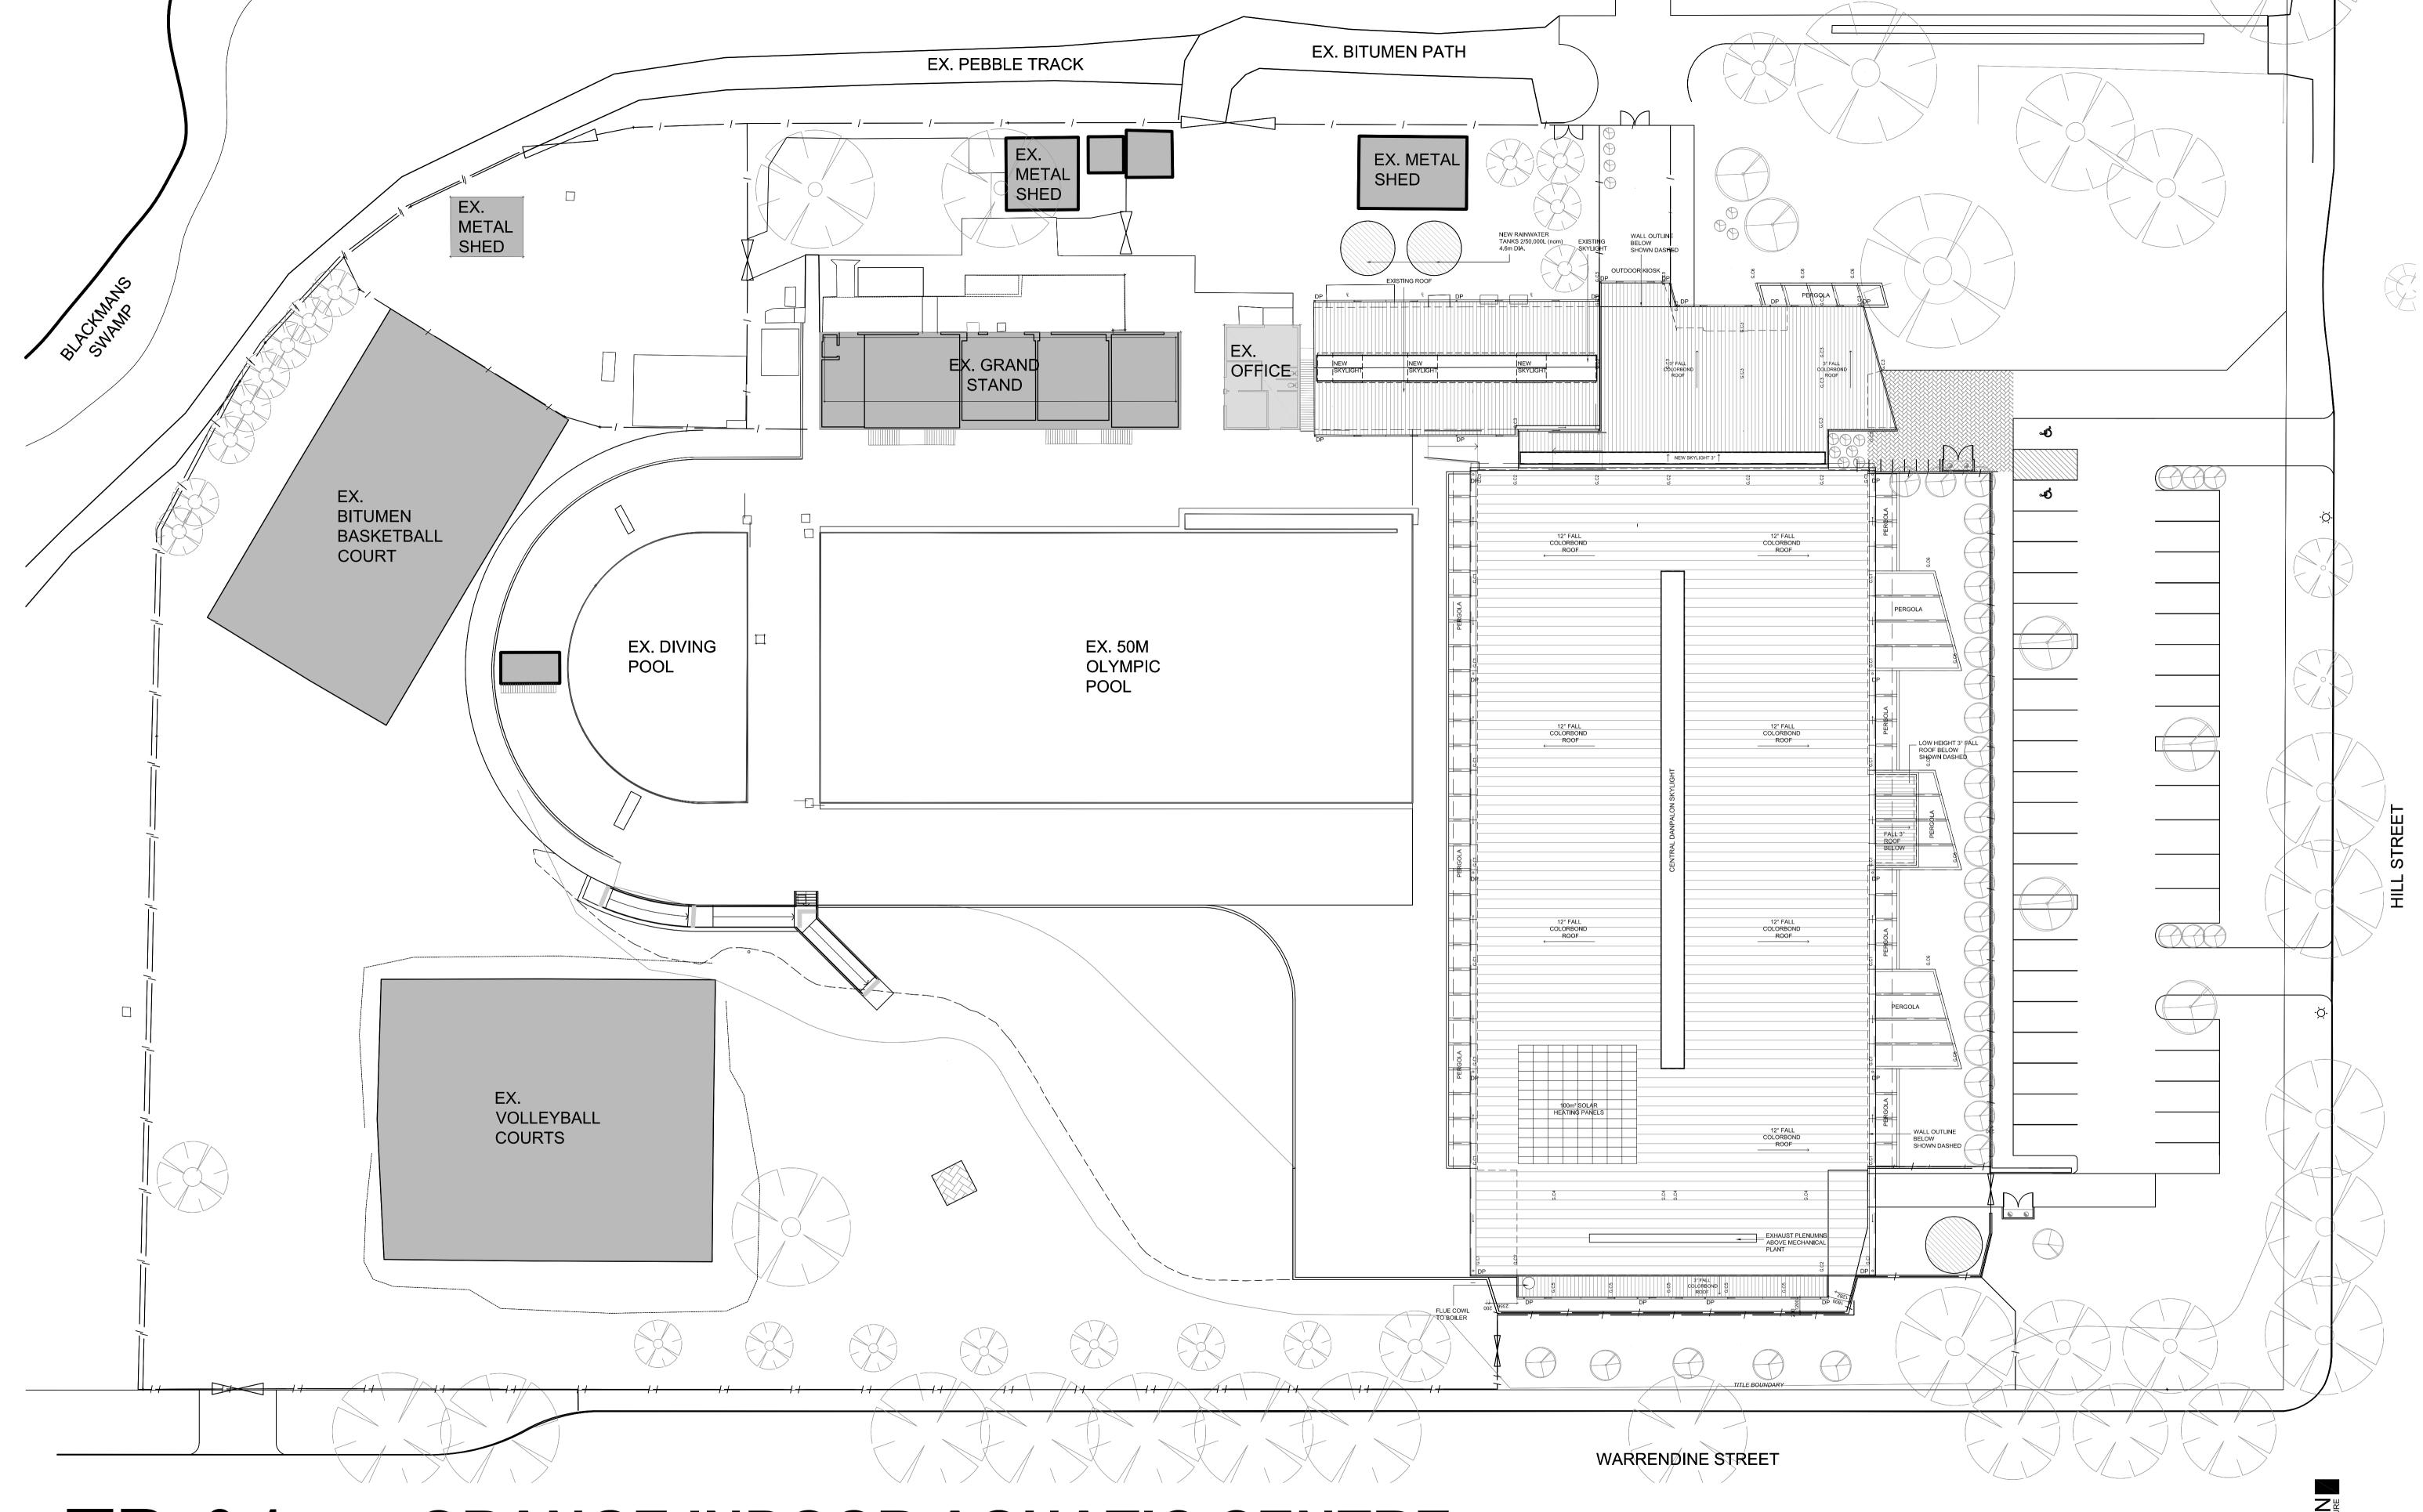

# ORANGE INDOOR AQUATIC CENTRE

CORNER OF HILL & WARRENDINE STREETS, ORANGE, NSW 2800

PROPOSED ROOF PLAN

PROPOSED GROUND FLOOR PLAN - SHEET 2

1:100 @ A1

1:100 SCALE BAR

TP-07

ORANGE INDOOR AQUATIC CENTRE

# ORANGE INDOOR AQUATIC CENTRE

CORNER OF HILL & WARRENDINE STREETS, ORANGE, NSW 2800