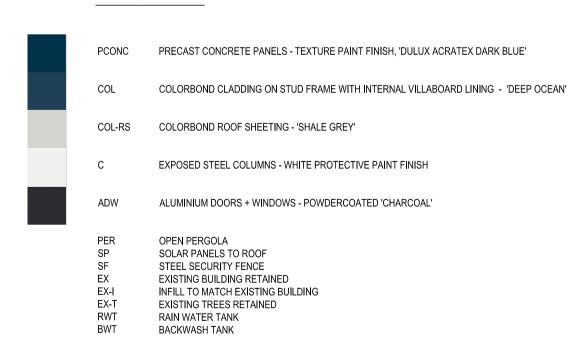

#### LEGEND

TP-08

# PCONC PRECAST CONCRETE PANELS - TEXTURE PAINT FINISH, 'DULUX ACRATEX DARK BLUE' COL COLORBOND CLADDING ON STUD FRAME WITH INTERNAL VILLABOARD LINING - 'DEEP OCEAN' COL-RS COLORBOND ROOF SHEETING - 'SHALE GREY' C EXPOSED STEEL COLUMNS - WHITE PROTECTIVE PAINT FINISH ADW ALUMINIUM DOORS + WINDOWS - POWDERCOATED 'CHARCOAL' PER OPEN PERGOLA SP SOLAR PANELS TO ROOF SF STEEL SECURITY FENCE EX EXISTING BUILDING RETAINED EX-I INFILL TO MATCH EXISTING BUILDING EX-T EXISTING TREES RETAINED RWT RAIN WATER TANK BWT BACKWASH TANK