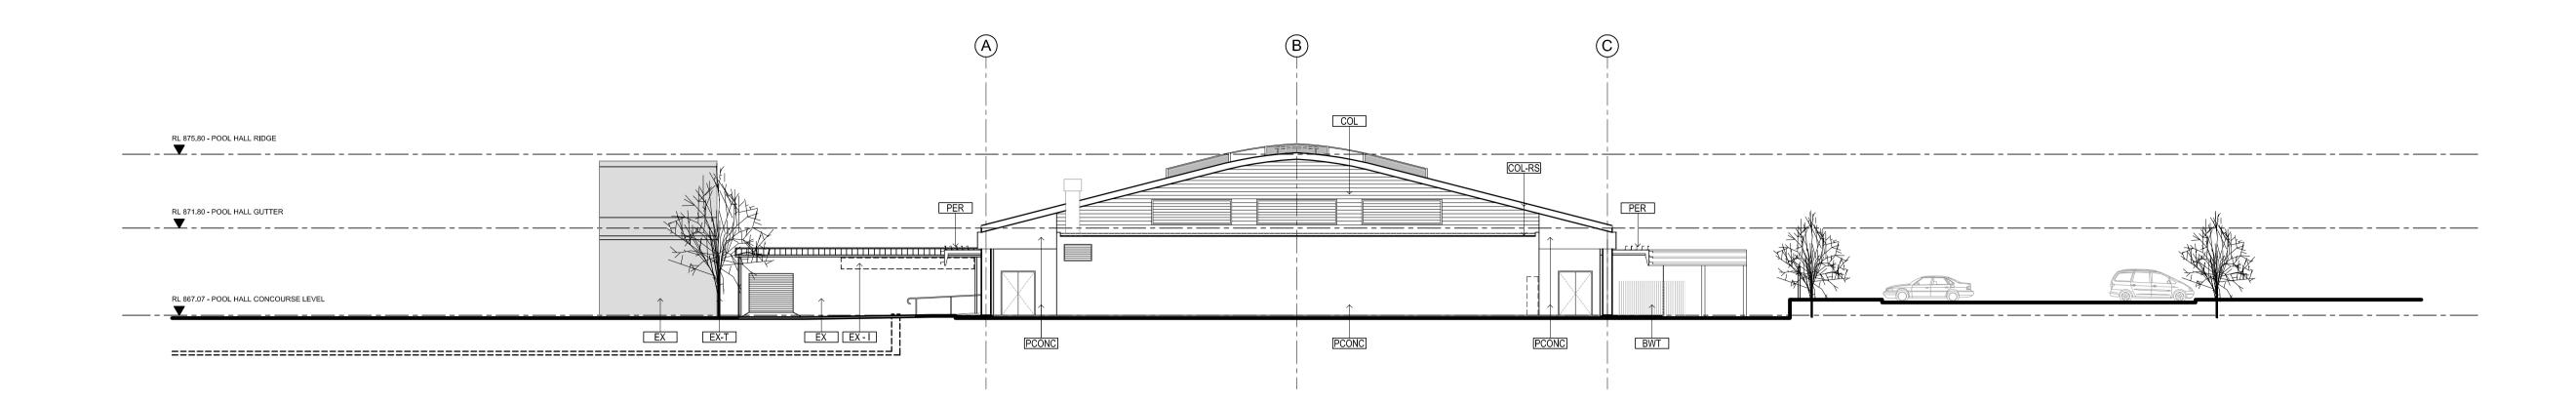

## **EAST ELEVATION**

## NORTH ELEVATION

## **EAST AND NORTH ELEVATION**

1:200 @ A1

# PCONC PRECAST CONCRETE PANELS - TEXTURE PAINT FINISH, 'DULUX ACRATEX DARK BLUE' COL COLORBOND CLADDING ON STUD FRAME WITH INTERNAL VILLABOARD LINING - 'DEEP OCEAN' COL-RS COLORBOND ROOF SHEETING - 'SHALE GREY' C EXPOSED STEEL COLUMNS - WHITE PROTECTIVE PAINT FINISH ADW ALUMINIUM DOORS + WINDOWS - POWDERCOATED 'CHARCOAL' PER OPEN PERGOLA SP SOLAR PANELS TO ROOF SF STEEL SECURITY FENCE EX EXISTING BUILDING RETAINED EX-I INFILL TO MATCH EXISTING BUILDING EX-T EXISTING TREES RETAINED RWT RAIN WATER TANK BWT BACKWASH TANK