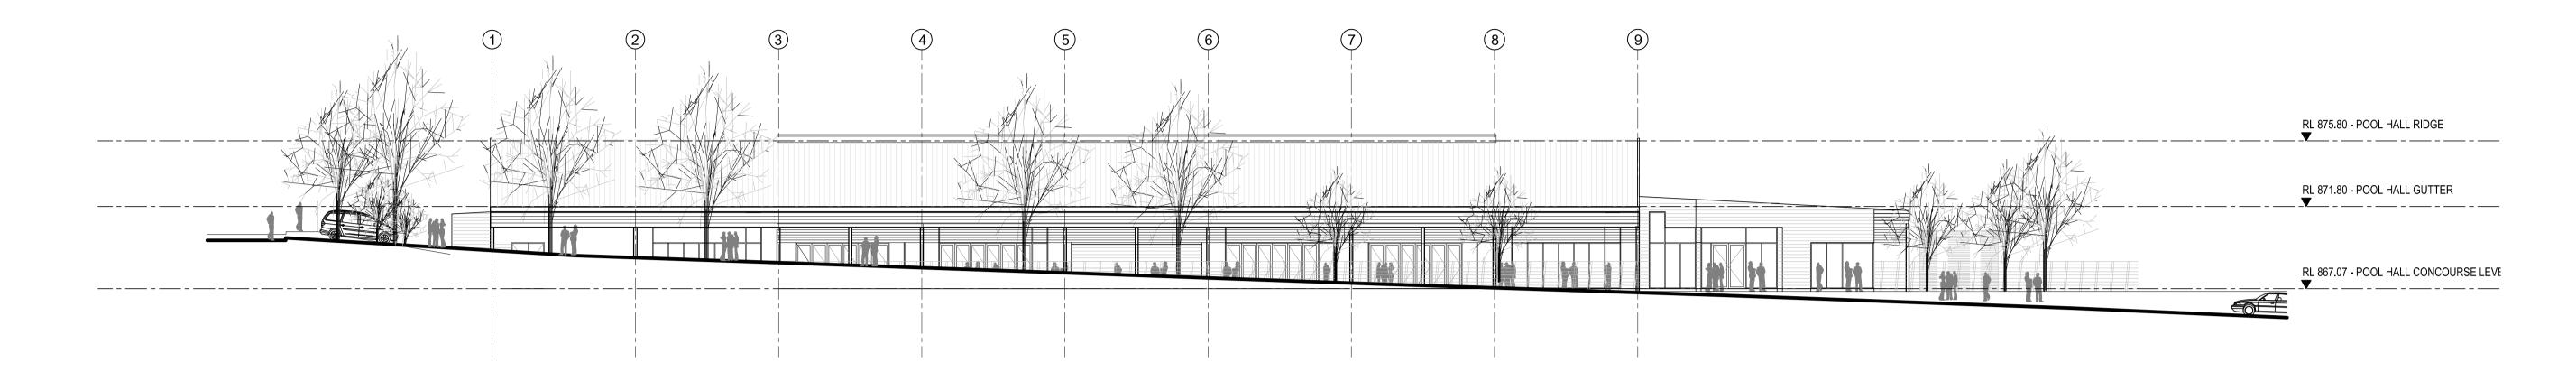

## **EAST ELEVATION**

## NORTH ELEVATION

# ORANGE INDOOR AQUATIC CENTRE

CORNER OF HILL & WARRENDINE STREETS, ORANGE, NSW 2800

## **EAST AND NORTH ELEVATION**

1:200 @ A1