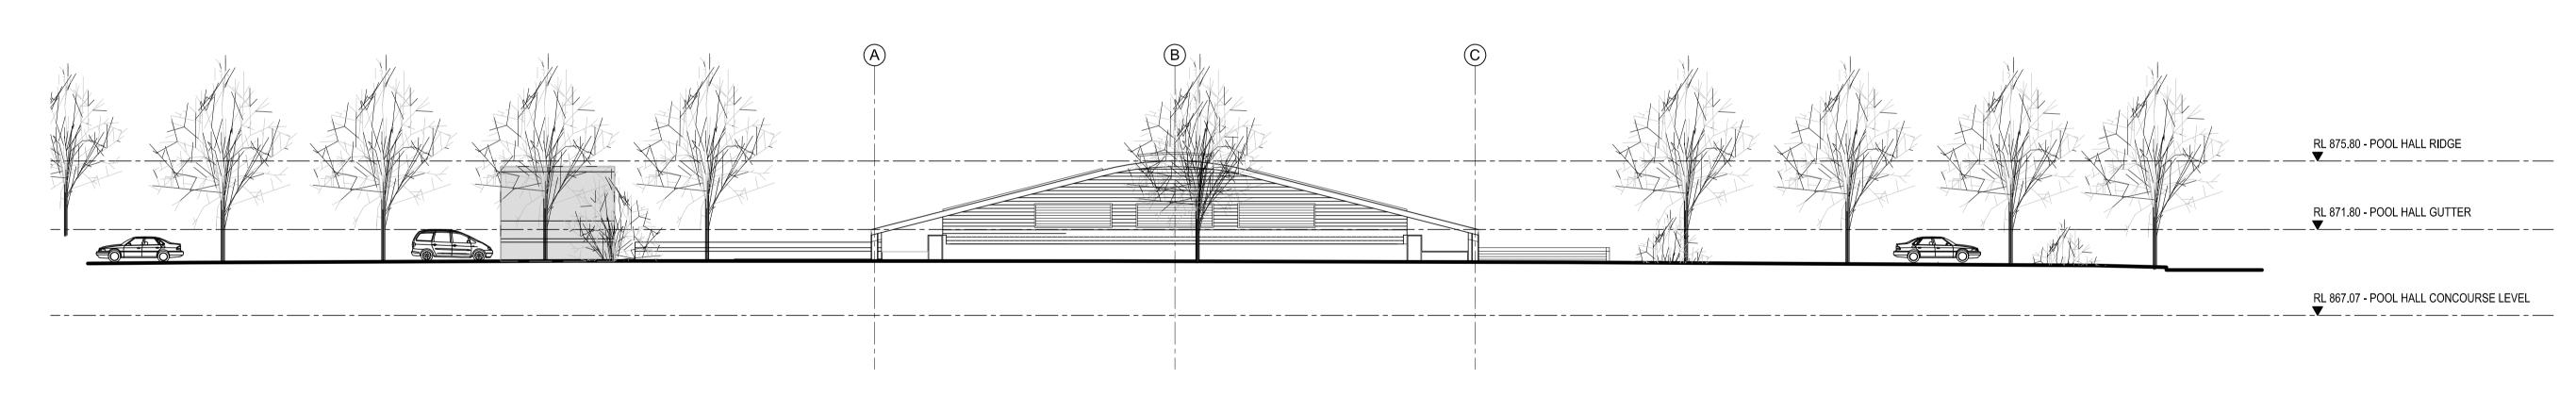

## SOUTH ELEVATION

### WEST ELEVATION

## ORANGE INDOOR AQUATIC CENTRE

CORNER OF HILL & WARRENDINE STREETS, ORANGE, NSW 2800

SOUTH & WEST ELEVATIONS

HILL STREET ELEVATION

WARRENDINE STREET ELEVATION

TP-10

ORANGE INDOOR AQUATIC CENTRE
CORNER OF HILL & WARRENDINE STREETS, ORANGE, NSW 2800